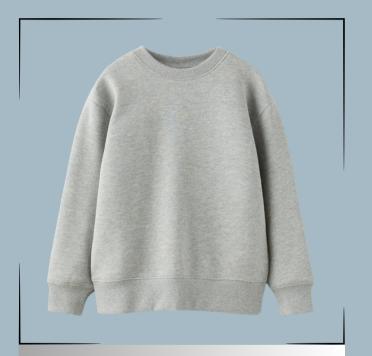

#### WARM PUFFBALL TROUSERS (UNISEX)

%100 Polyester

WARM PUFFBALL TROUSERS (UNISEX)

%100 Polyester

Cotton & Polyester blend material

**SWEATSHIRT** 

%100 Cotton

**THERMAL UNDERWEAR** 