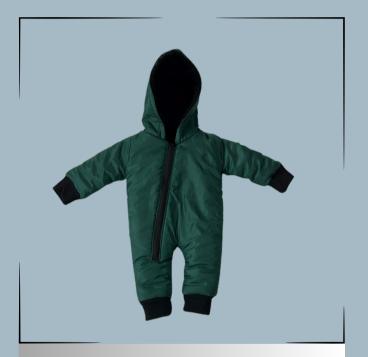

#### **BABY OVERALL OUTWEAR**

This is made from a water and wind resistant shell, and lined with either fleece.  $\%100\ Polyester$ 