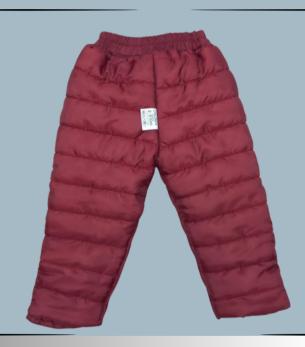

#### WARM PUFFBALL TROUSERS (UNISEX)

%100 Polyester

WARM PUFFBALL TROUSERS (UNISEX)

%100 Polyester

Cotton & Polyester blend material

**SWEATSHIRT** 

%100 Cotton

**THERMAL UNDERWEAR** 