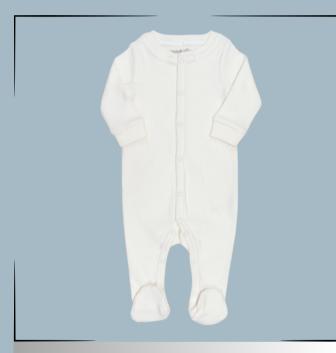

WINTER JACKET (UNISEX)

Winter Jacket is made from a water and wind resistant shell, and lined with either fleece. %100 Polyester



WINTER JACKET (UNISEX)

Winter Jacket is made from a water and wind resistant shell, and lined with either polyester. %100 Polyester



### WINTER JACKET (UNISEX)

•

Winter Jacket is made from a water and wind resistant shell, back and front with reflective edging %100 Polyester



#### WARM PUFFBALL TROUSERS (UNISEX)

%100 Polyester



WARM PUFFBALL TROUSERS (UNISEX)

%100 Polyester



Cotton & Polyester blend material



**SWEATSHIRT** 

%100 Cotton



**THERMAL UNDERWEAR** 

%100 Polyester



%65 Cotton &%35 Polyester



#### **BABY OVERALL OUTWEAR**

This is made from a water and wind resistant shell, and lined with either fleece.  $\%100\ Polyester$ 



#### **BABY UNISEX COVERALL**

%100 Cotton







SCARF, BERET, MITTENS