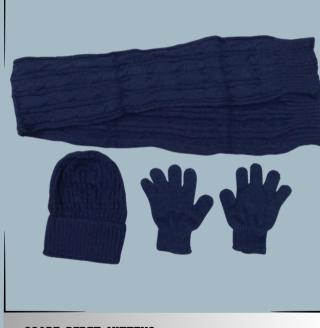

m a water and wind resistant shell, and lined with either fleece. %100 Polyester



WINTER JACKET (UNISEX)

Winter Jacket is made from a water and wind resistant shell, and lined with either polyester. %100 Polyester



### WINTER JACKET (UNISEX)

•

Winter Jacket is made from a water and wind resistant shell, back and front with reflective edging %100 Polyester



#### WARM PUFFBALL TROUSERS (UNISEX)

%100 Polyester



WARM PUFFBALL TROUSERS (UNISEX)

%100 Polyester



Cotton & Polyester blend material



**SWEATSHIRT** 

%100 Cotton



**THERMAL UNDERWEAR** 

%100 Polyester



%65 Cotton &%35 Polyester



#### **BABY OVERALL OUTWEAR**

This is made from a water and wind resistant shell, and lined with either fleece.  $\%100\ Polyester$ 



#### **BABY UNISEX COVERALL**

%100 Cotton







SCARF, BERET, MITTENS