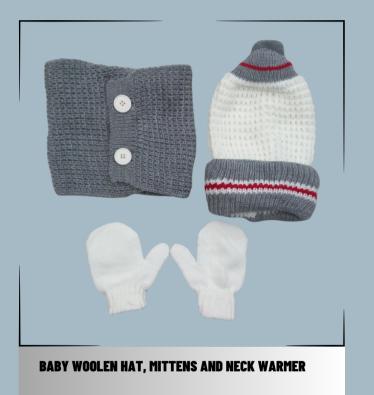

rom a water and wind resistant shell, and lined with either fleece. %100 Polyester



WINTER JACKET (UNISEX)

Winter Jacket is made from a water and wind resistant shell, and lined with either polyester. %100 Polyester



### WINTER JACKET (UNISEX)

•

Winter Jacket is made from a water and wind resistant shell, back and front with reflective edging %100 Polyester



#### WARM PUFFBALL TROUSERS (UNISEX)

%100 Polyester



WARM PUFFBALL TROUSERS (UNISEX)

%100 Polyester



Cotton & Polyester blend material



**SWEATSHIRT** 

%100 Cotton



**THERMAL UNDERWEAR** 

%100 Polyester



%65 Cotton &%35 Polyester



#### **BABY OVERALL OUTWEAR**

This is made from a water and wind resistant shell, and lined with either fleece.  $\%100\ Polyester$ 



#### **BABY UNISEX COVERALL**

%100 Cotton







SCARF, BERET, MITTENS