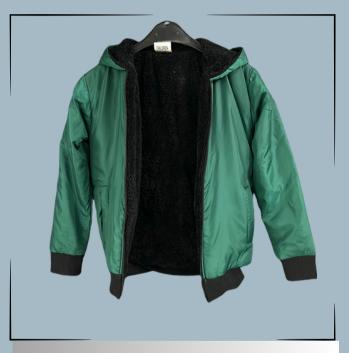

#### WINTER JACKET (UNISEX)

Winter Jacket is made from a water and wind resistant shell, and lined with either fleece. %100 Polyester

WINTER JACKET (UNISEX)

Winter Jacket is made from a water and wind resistant shell, and lined with either polyester. %100 Polyester