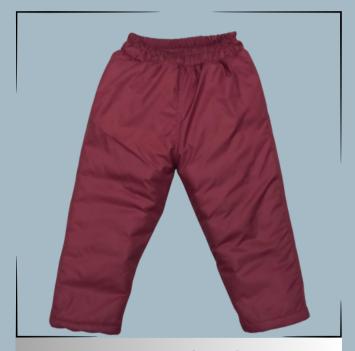

#### WARM PUFFBALL TROUSERS (UNISEX)

%100 Polyester

WARM PUFFBALL TROUSERS (UNISEX)

%100 Polyester

Cotton & Polyester blend material

**SWEATSHIRT** 

%100 Cotton

**THERMAL UNDERWEAR** 