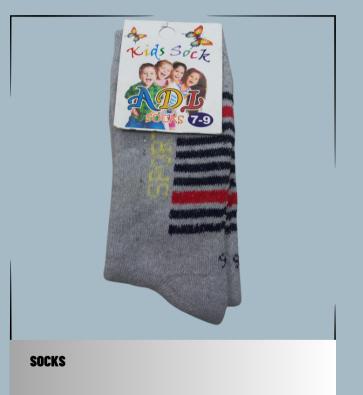

ant shell, and lined with either fleece. %100 Polyester



WINTER JACKET (UNISEX)

Winter Jacket is made from a water and wind resistant shell, and lined with either polyester. %100 Polyester



### WINTER JACKET (UNISEX)

•

Winter Jacket is made from a water and wind resistant shell, back and front with reflective edging %100 Polyester



#### WARM PUFFBALL TROUSERS (UNISEX)

%100 Polyester



WARM PUFFBALL TROUSERS (UNISEX)

%100 Polyester



Cotton & Polyester blend material



**SWEATSHIRT** 

%100 Cotton



**THERMAL UNDERWEAR** 

%100 Polyester



%65 Cotton &%35 Polyester



#### **BABY OVERALL OUTWEAR**

This is made from a water and wind resistant shell, and lined with either fleece.  $\%100\ Polyester$ 



#### **BABY UNISEX COVERALL**

%100 Cotton







SCARF, BERET, MITTENS