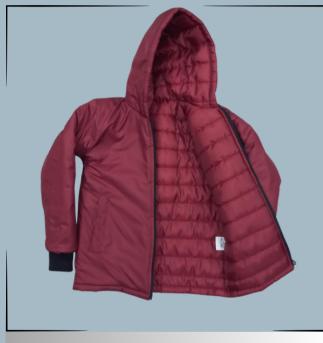

#### WINTER JACKET (UNISEX)

Winter Jacket is made from a water and wind resistant shell, and lined with either fleece. %100 Polyester

WINTER JACKET (UNISEX)

Winter Jacket is made from a water and wind resistant shell, and lined with either polyester. %100 Polyester