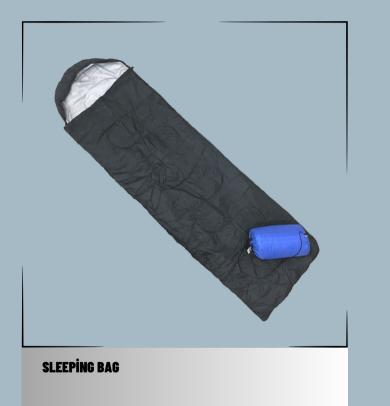

t shell, and lined with either fleece. %100 Polyester



WINTER JACKET (UNISEX)

Winter Jacket is made from a water and wind resistant shell, and lined with either polyester. %100 Polyester



### WINTER JACKET (UNISEX)

•

Winter Jacket is made from a water and wind resistant shell, back and front with reflective edging %100 Polyester



#### WARM PUFFBALL TROUSERS (UNISEX)

%100 Polyester



WARM PUFFBALL TROUSERS (UNISEX)

%100 Polyester



Cotton & Polyester blend material



**SWEATSHIRT** 

%100 Cotton



**THERMAL UNDERWEAR** 

%100 Polyester



%65 Cotton &%35 Polyester



#### **BABY OVERALL OUTWEAR**

This is made from a water and wind resistant shell, and lined with either fleece.  $\%100\ Polyester$ 



#### **BABY UNISEX COVERALL**

%100 Cotton







SCARF, BERET, MITTENS