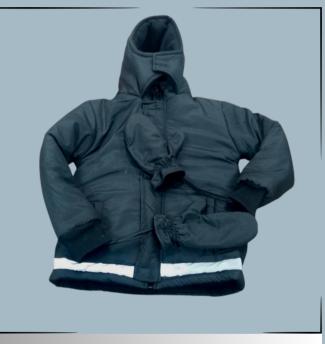

### WINTER JACKET (UNISEX)

•

Winter Jacket is made from a water and wind resistant shell, back and front with reflective edging %100 Polyester