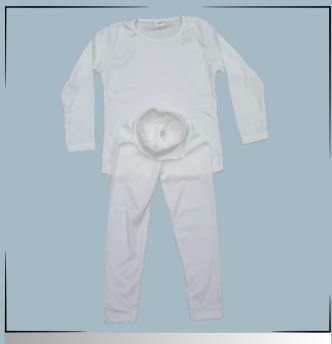

#### WARM PUFFBALL TROUSERS (UNISEX)

%100 Polyester

WARM PUFFBALL TROUSERS (UNISEX)

%100 Polyester

Cotton & Polyester blend material

**SWEATSHIRT** 

%100 Cotton

**THERMAL UNDERWEAR** 