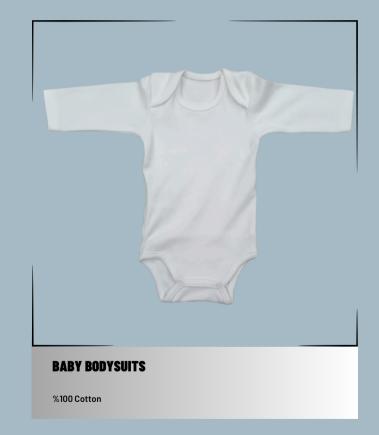

from a water and wind resistant shell, and lined with either fleece. %100 Polyester



WINTER JACKET (UNISEX)

Winter Jacket is made from a water and wind resistant shell, and lined with either polyester. %100 Polyester



### WINTER JACKET (UNISEX)

•

Winter Jacket is made from a water and wind resistant shell, back and front with reflective edging %100 Polyester



#### WARM PUFFBALL TROUSERS (UNISEX)

%100 Polyester



WARM PUFFBALL TROUSERS (UNISEX)

%100 Polyester



Cotton & Polyester blend material



**SWEATSHIRT** 

%100 Cotton



**THERMAL UNDERWEAR** 

%100 Polyester



%65 Cotton &%35 Polyester



#### **BABY OVERALL OUTWEAR**

This is made from a water and wind resistant shell, and lined with either fleece.  $\%100\ Polyester$ 



#### **BABY UNISEX COVERALL**

%100 Cotton







SCARF, BERET, MITTENS