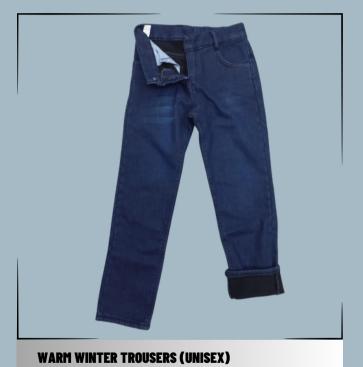

#### WINTER JACKET (UNISEX)

Winter Jacket is made from a water and wind resistant shell, and lined with either fleece. %100 Polyester



WINTER JACKET (UNISEX)

Winter Jacket is made from a water and wind resistant shell, and lined with either polyester. %100 Polyester



### WINTER JACKET (UNISEX)

•

Winter Jacket is made from a water and wind resistant shell, back and front with reflective edging %100 Polyester



#### WARM PUFFBALL TROUSERS (UNISEX)

%100 Polyester



WARM PUFFBALL TROUSERS (UNISEX)

%100 Polyester



Cotton & Polyester blend material



**SWEATSHIRT** 

%100 Cotton



**THERMAL UNDERWEAR** 

%100 Polyester



%65 Cotton &%35 Polyester



#### **BABY OVERALL OUTWEAR**

This is made from a water and wind resistant shell, and lined with either fleece.  $\%100\ Polyester$ 



#### **BABY UNISEX COVERALL**

%100 Cotton







SCARF, BERET, MITTENS